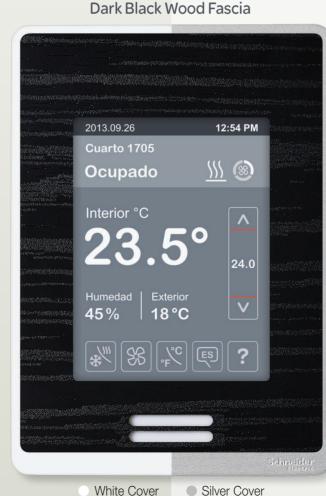

## The timeless beauty of wood

Introduce a natural ambiance to any décor by bringing outdoor elements into your space.

By mixing the fascia colour palettes with our customisable screen colour schemes, you can achieve the perfect variation to create your own personal statement.

#### Dark Brown Wood Fascia

White Cover
Silver Cover

Light Tan Wood Fascia