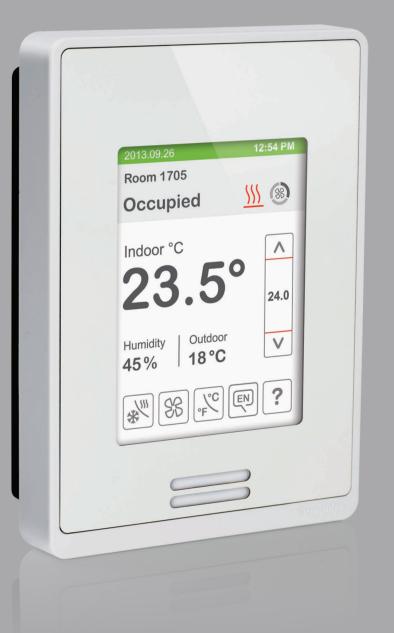

The customisable touch screen with multi-language support for English, French, Spanish, Chinese and more offers the flexibility required by you and your guests.

## Easy to use and cost-efficient to install

The SE8000 Series is a sophisticated addition to the Schneider Electric<sup>™</sup> product portfolio of room controllers.

With rich, customisable features, the SE8000 Series enables significant energy savings with accurate temperature control in any space.