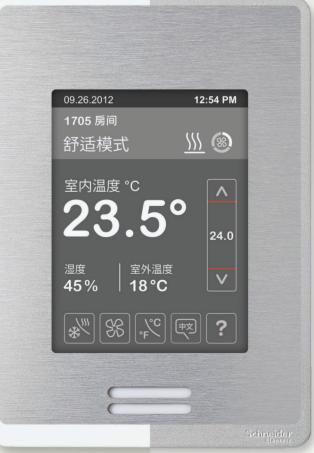

# The contemporary style of slate and aluminium

For those who enjoy the rustic feel of elements such as slate, or the modern accent of brushed aluminium, our range of finish options links the SE8000 Series to the architectural elements of your building with ease.

### **Brushed Aluminium Fascia**