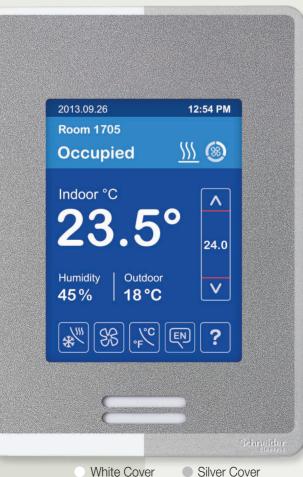

### Glossy Translucent Black Fascia

| 2013.09.26            | 12:54 PM     |           |
|-----------------------|--------------|-----------|
| Room 1705<br>Occupied | <u> </u>     |           |
| Indoor °C<br>23.5     | 24.0         |           |
| Humidity   Outdoo     | 57           |           |
| *** 88                |              |           |
|                       |              |           |
|                       |              | Schneider |
| White Cover           | Silver Cover |           |