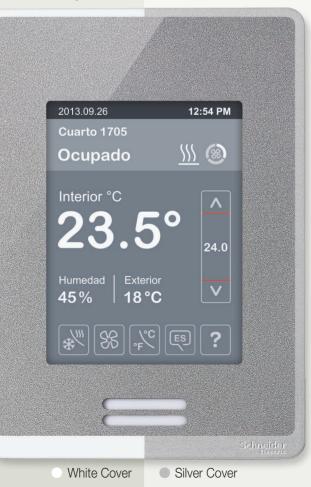

### Glossy Translucent Black Fascia

| 2013.09.26            | 12:54 PM     |           |
|-----------------------|--------------|-----------|
| Room 1705<br>Occupied | <u> </u>     |           |
| Indoor °C<br>23.5     | 24.0         |           |
| Humidity   Outdoo     | 57           |           |
| *** 88                |              |           |
|                       |              |           |
|                       |              | Schneider |
| White Cover           | Silver Cover |           |

White Cover Silver Cover

| Glossv | Transl | ucent | White   | Fascia  |
|--------|--------|-------|---------|---------|
| 01000y | i anon | acont | ******* | i usciu |