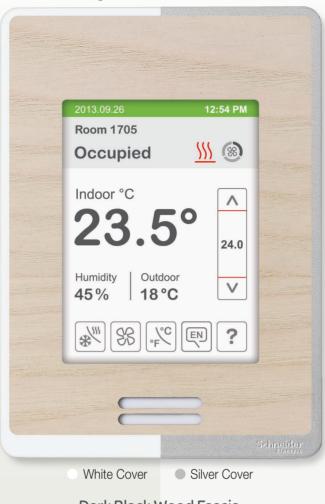

## The timeless beauty of wood

Introduce a natural ambiance to any décor by bringing outdoor elements into your space.

By mixing the fascia colour palettes with our customisable screen colour schemes, you can achieve the perfect variation to create your own personal statement.

#### Dark Brown Wood Fascia

White Cover
Silver Cover

Light Tan Wood Fascia