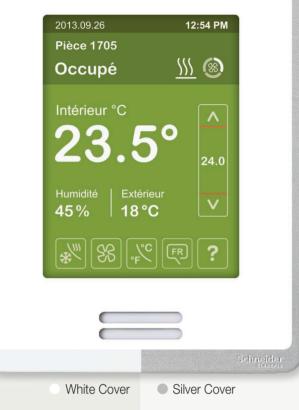

### Glossy Translucent Black Fascia

| 2013.09.26            | 12:54 PM     |           |
|-----------------------|--------------|-----------|
| Room 1705<br>Occupied | <u> </u>     |           |
| Indoor °C<br>23.5     | 24.0         |           |
| Humidity   Outdoo     | 57           |           |
| *** 88                |              |           |
|                       |              |           |
|                       |              | Schneider |
| White Cover           | Silver Cover |           |