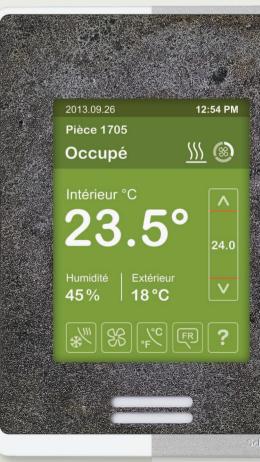

### Bold and beautiful

Save your space from monotony with our stylish room controller, adorned with a bold glossy finish.

Whether you are introducing a luxurious theme or are attracted by more eclectic décor, you will be creatively inspired by the ability to accentuate modern furnishings and styles.

The customisable touch screen with multi-language support for English, French, Spanish, Chinese and more offers the flexibility required by you and your guests.