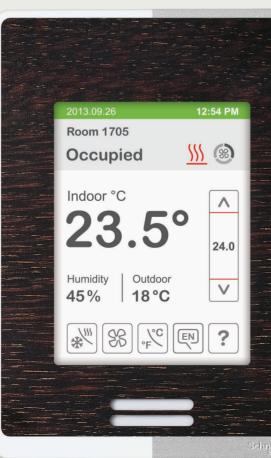

## The timeless beauty of wood

Introduce a natural ambiance to any décor by bringing outdoor elements into your space.

By mixing the fascia colour palettes with our customisable screen colour schemes, you can achieve the perfect variation to create your own personal statement.

#### Dark Brown Wood Fascia

White Cover
Silver Cover

Light Tan Wood Fascia