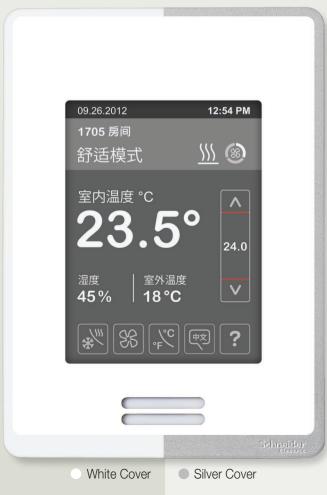

## SE8000 Series Room Controllers







## Easy to use and cost-efficient to install

The SE8000 Series is a sophisticated addition to the Schneider Electric<sup>™</sup> product portfolio of room controllers.

With rich, customisable features, the SE8000 Series enables significant energy savings with accurate temperature control in any space.



## The timeless beauty of wood

Introduce a natural ambiance to any décor by bringing outdoor elements into your space.

By mixing the fascia colour palettes with our customisable screen colour schemes, you can achieve the perfect variation to create your own personal statement.

Wireless communication and scalability allows for integration into larger building management systems without any additional wiring or conduit work.

### White Fascia





### Silver Fascia

#### Dark Brown Wood Fascia



White Cover
Silver Cover

Light Tan Wood Fascia





# The contemporary style of slate and aluminium

For those who enjoy the rustic feel of elements such as slate, or the modern accent of brushed aluminium, our range of finish options links the SE8000 Series to the architectural elements of your building with ease.

As always our reliable control functions allow you to achieve both energy saving and comfort without compromise.



### **Brushed Aluminium Fascia**



### Light Grey Slate Fascia



White Cover Silver Cover

White Cover

Silver Cover